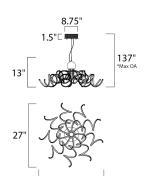

\*max overall height of fixture

### **MEASUREMENTS**

DIMENSION : 29" L x 29" W x 13" H

MAX OAH : 137" OAH

CANOPY : 10" W x 2" H x 10" L

HANGING WEIGHT : 10.78 lb