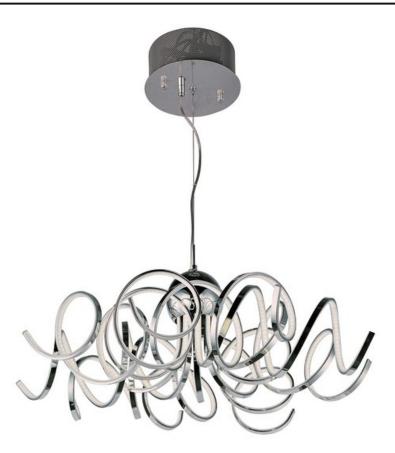

## **PRODUCT DESCRIPTION**

This contemporary collection features a cork screw configuration of Polished Chrome metal surrounding bands of 3000K LED. This eclectic approach to lighting design is sure to please those looking for a unique source of light.

#### **FINISHES OPTION**

Polished Chrome (PC)

### MATERIAL

Aluminum, Acrylic, Steel